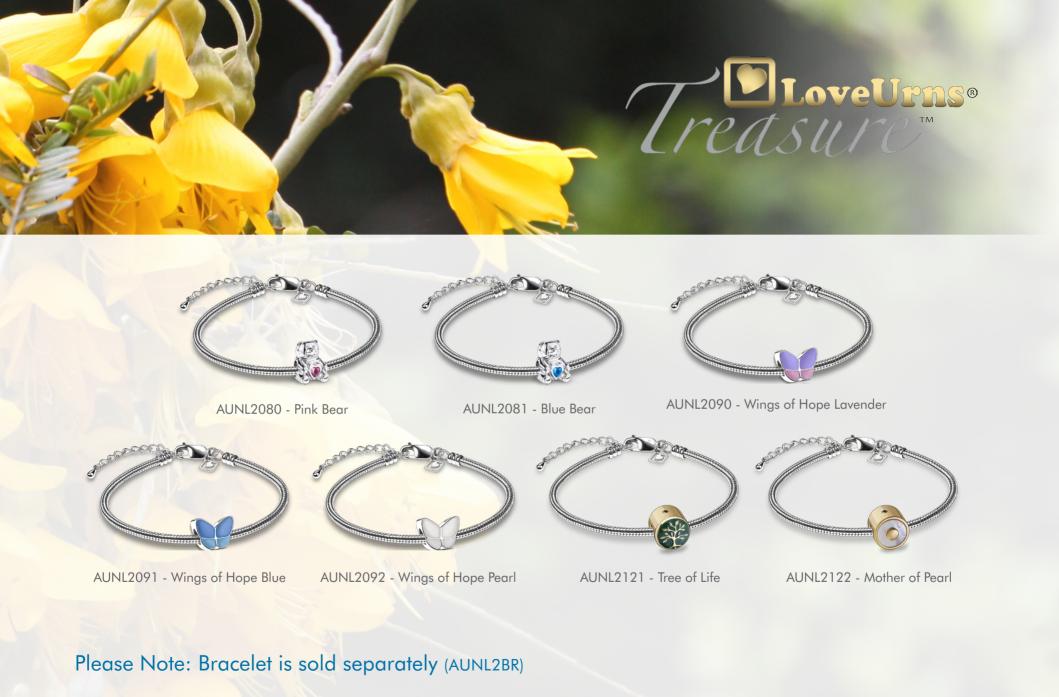

### Treasure<sup>™</sup> your memories. Wear your Love<sup>™</sup>!

A meaningful and heartfelt collection of Cremation Memorial Jewellery in 925 Sterling Silver, complementing the designs and essence of LoveUrns® Cremation Urns. Treasure™ cremation jewellery is a comforting and unque way to keep the memory of a loved one close. A small compartment inside the cremation jewellery can be filled with ashes.

## High quality 925 Sterling Silver, Rodium Plated Beads

18ct Vermeil Gold / Cubic Crystal. Each piece comes with its own high quality Treasure Box™ for protection and a polishing cloth with care instructions. With proper care, a Treasure™ Jewellery piece will last a lifetime and beyond as an heirloom for future generations. (Note: not shown actual size)

## High quality 925 Sterling Silver, Rodium Plated Beads

18ct Vermeil Gold / Cubic Crystal. Each piece comes with its own high quality Treasure Box™ for protection and a polishing cloth with care instructions. With proper care, a Treasure<sup>™</sup> Jewellery piece will last a lifetime and beyond as an heirloom for future generations. (Note: not shown actual size)

#### 63 Keepsake Jewellery - Treasure Bracelets

Keepsake Jewellery - Treasure Bracelets 64