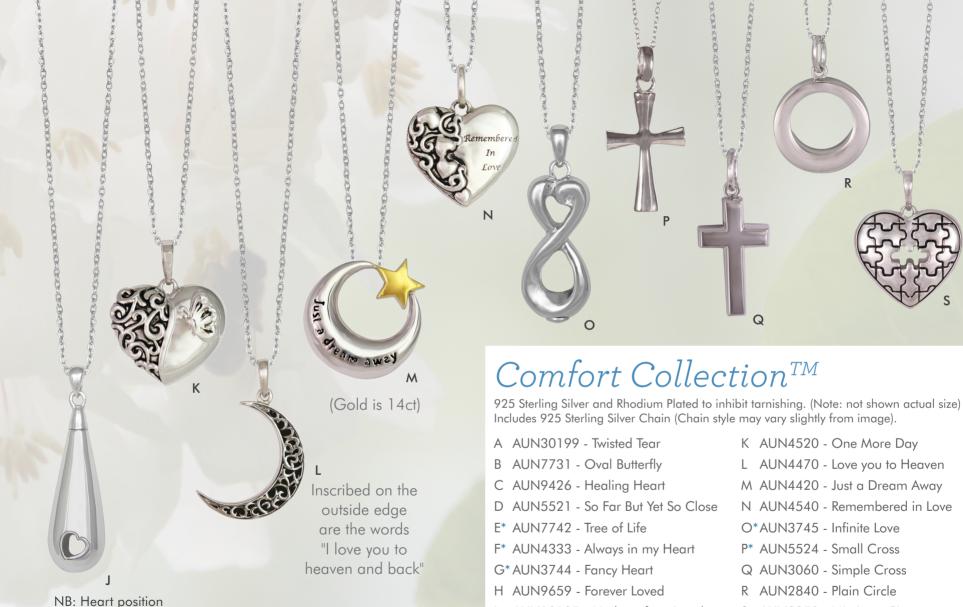

Mothe

varies from front to side. Position cannot be guaranteed.

- I AUN10125 Mother of an Angel J\* AUN3610 - Tear of Love
- N AUN4540 Remembered in Love O\*AUN3745 - Infinite Love P\* AUN5524 - Small Cross
- Q AUN3060 Simple Cross
- R AUN2840 Plain Circle
- S AUN2850 Missing a Piece of my Heart

Pieces marked \* are ALSO AVAILABLE IN 10ct and 14ct YELLOW GOLD (NB these pieces are slightly smaller in size than the Sterling Silver.) Please confirm selection when ordering.

Comfort Collection<sup>TM</sup> (continued)