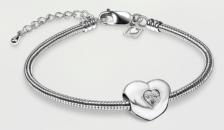

Bracelet is sold separately AUNL2BR - Bracelet

AUNL2010 - Omega 米

AUNL2000 - LoveHeart \*

AUNL2003 - Heart to Heart

AUNL2013 - Glowing Heart

AUNL2014 - Entwined Hearts

## High quality 925 Sterling Silver, Rodium Plated Beads

18ct Vermeil Gold / Cubic Crystal. Each piece comes with its own high quality Treasure Box™ for protection and a polishing cloth with care instructions. With proper care, a Treasure™ Jewellery piece will last a lifetime and beyond as an heirloom for future generations. (Note: not shown actual size)

#### 63 Keepsake Jewellery - Treasure Bracelets

Keepsake Jewellery - Treasure Bracelets 64