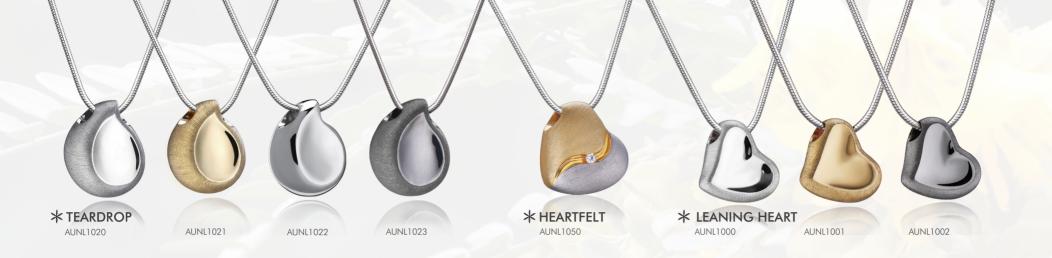

#### 925 Sterling Silver / 18ct Vermeil Gold / Cubic Crystal Rhodium Plated / Ruthenium Plated (Not shown actual size.)

Each pendant comes with 46cm (extendable to 51cm) 925 sterling silver chain. Also included is a high quality Treasure Box<sup>™</sup> for protection and a polishing cloth with care instructions. With proper care, a Treasure<sup>™</sup> Jewellery piece will last a lifetime and beyond as an heirloom for future generations.

\* Complementing earrings available. (NB: earrings will not hold cremains)

65 Keepsake Jewellery - Treasure Pendants

EABYFEET ALNELD ADDIES ADDIES