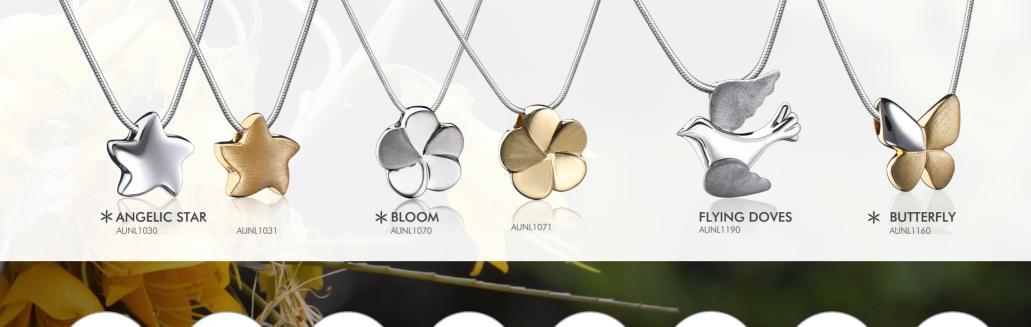

#### 925 Sterling Silver / 18ct Vermeil Gold / Cubic Crystal Rhodium Plated / Ruthenium Plated (Not shown actual size.)

Each pendant comes with 46cm (extendable to 51cm) 925 sterling silver chain. Also included is a high quality Treasure Box<sup>™</sup> for protection and a polishing cloth with care instructions. With proper care, a Treasure<sup>™</sup> Jewellery piece will last a lifetime and beyond as an heirloom for future generations.

\* Complementing earrings available. (NB: earrings will not hold cremains)

65 Keepsake Jewellery - Treasure Pendants

EABYFEET ALNELD ADDIES ADDIES