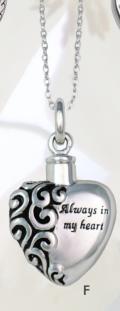

- T\* AUN2723 Large Cross V AUN5529 - Woven Rectangle
- U AUN818 Cylinder

X AUN4419 - Tree of Life

W AUN30197 - Two Tone Bullet

Y AUN2259 - Always In My Heart

Pieces marked \* are ALSO AVAILABLE IN 10CT and 14CT YELLOW GOLD (NB these pieces are slightly smaller in size than the Sterling Silver.) Please confirm selection when ordering.