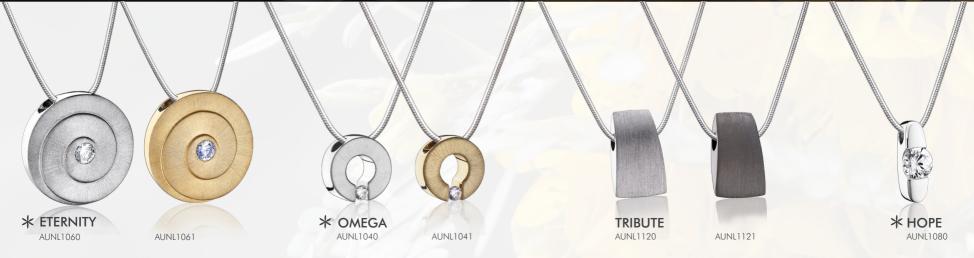

#### 925 Sterling Silver / 18ct Vermeil Gold / Cubic Crystal Rhodium Plated / Ruthenium Plated (Not shown actual size.)

Each pendant comes with 46cm (extendable to 51cm) 925 sterling silver chain. Also included is a high quality Treasure Box<sup>™</sup> for protection and a polishing cloth with care instructions. With proper care, a Treasure<sup>™</sup> Jewellery piece will last a lifetime and beyond as an heirloom for future generations.

\* Complementing earrings available. (NB: earrings will not hold cremains)

65 Keepsake Jewellery - Treasure Pendants

EABYFEET ALNELD ADDIES ADDIES