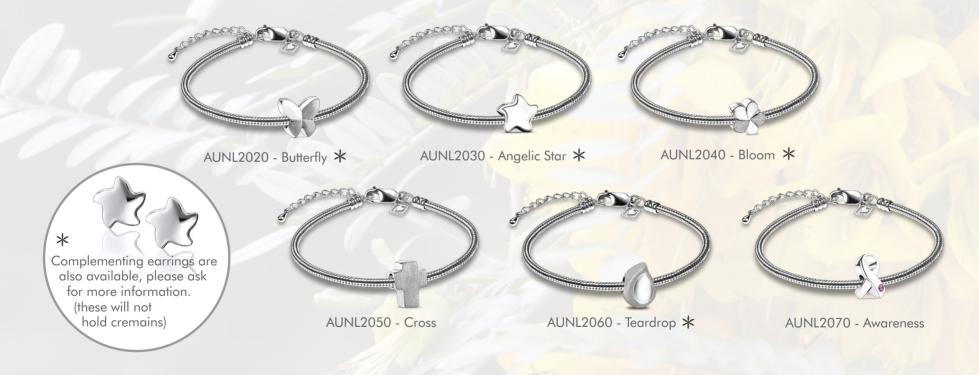

### Treasure<sup>™</sup> your memories. Wear your Love<sup>™</sup>!

A meaningful and heartfelt collection of Cremation Memorial Jewellery in 925 Sterling Silver, complementing the designs and essence of LoveUrns® Cremation Urns. Treasure™ cremation jewellery is a comforting and unque way to keep the memory of a loved one close. A small compartment inside the cremation jewellery can be filled with ashes.

## High quality 925 Sterling Silver, Rodium Plated Beads

18ct Vermeil Gold / Cubic Crystal. Each piece comes with its own high quality Treasure Box™ for protection and a polishing cloth with care instructions. With proper care, a Treasure™ Jewellery piece will last a lifetime and beyond as an heirloom for future generations. (Note: not shown actual size)

#### 63 Keepsake Jewellery - Treasure Bracelets

Keepsake Jewellery - Treasure Bracelets 64

\* Complementing earrings available. (NB: earrings will not hold cremains)

65 Keepsake Jewellery - Treasure Pendants

EABYFEET ALNELD ADDIES ADDIES